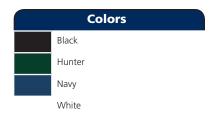

| Color chart |               |           |           |           |  |
|-------------|---------------|-----------|-----------|-----------|--|
| Colors      | Black         | Hunter    | Navy      | White     |  |
| Textile PMS | 19-4007TC     | 19-5320TC | 19-3920TC | 11-0601TC |  |
| General PMS | PROCESS BLACK | 5535C     | 533C      | No Match  |  |