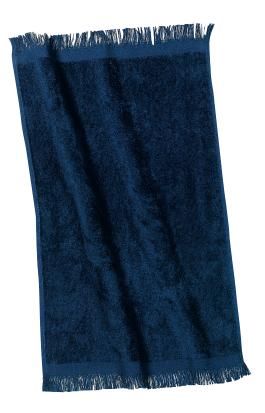

# **Fingertip Towel**

## **PT39**

\* 100% cotton terry velour \* Fringed edges

| Finished measurements in inches |              |  |  |  |
|---------------------------------|--------------|--|--|--|
| Width                           | 11           |  |  |  |
| Length                          | 18           |  |  |  |
| Weight                          | 1.31 lbs/Dzn |  |  |  |