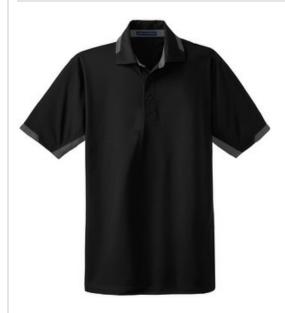

# Port Authority<sup>®</sup> Tall Dry Zone<sup>®</sup> Colorblock Ottoman Polo TLK524

We took all the style and Dry Zone<sup>®</sup> moisture-wicking performance in our solid ottoman polos and added colorblocking on the collar, sides and sleeves.

Colorfast, snag and shrink-resistant, this hardworking shirt is ready to do business.

- 5.3-ounce, 100% polyester
- Snag-resistant
- Flat knit collar
- 3-button placket
- Dyed-to-match buttons
- Set-in, open hem sleeves with contrasting rib knit detail

### **COLOR INFORMATION**

Black/ Iron Grey Engine Red/ PMS Ntr Black C Black PMS 193 C

Maroon/ Black PMS 504 C

Navy/ Blue Lake Royal/ Black PMS 532 C PMS 7687 C

Stone/ Black PMS 7502 C

White/ Black PMS WHITE