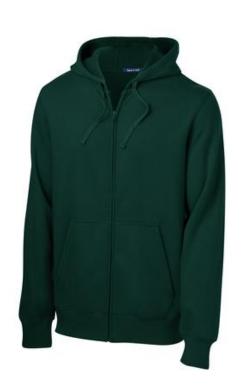

# Sport-Tek<sup>®</sup> Tall Full-Zip Hooded Sweatshirt TST258

A three-panel hood and updated fit make this your go-to favorite.

- 9-ounce, 65/35 ring spun combed cotton/poly fleece
- Twill-taped neck
- Dyed-to-match drawcords
- 2x2 rib knit cuffs and waistband
- Set-in sleeves
- Front pouch pockets