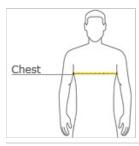

## **HOW TO MEASURE**

## CHEST

With arms down at sides, measure around the upper body, under arms and over the fullest part of the chest.

## **SIZE CHART**

|       | XS    | S     | М     | L     | XL    | 2XL   | 3XL   | 4XL   |
|-------|-------|-------|-------|-------|-------|-------|-------|-------|
| Chest | 32-34 | 35-37 | 38-40 | 41-43 | 44-46 | 47-49 | 50-53 | 54-57 |