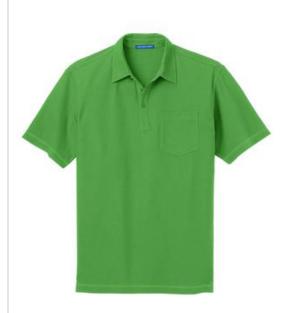

# Port Authority<sup>®</sup> Modern Stain-Resistant Pocket Polo K559

This hardworking, modern style wicks moisture, resists wrinkles and shrinkage, fights odors and has a soil-release finish for good looks that last. A perfect choice for restaurant, bar and food service environments.

- 5.6-ounce,60/40 cotton/poly double pique knit
- Self-fabric collar
- 4-button placket with dyed-to-match buttons
- Left chest pocket
- Double-needle back yoke
- Open hem sleeves
- Side vents